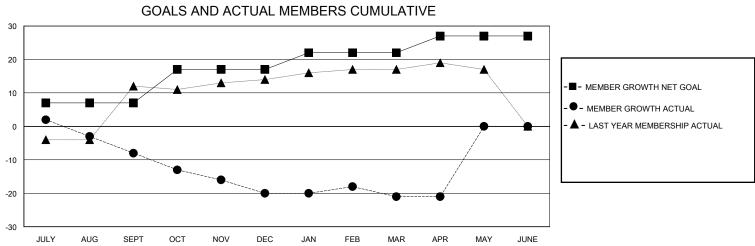

## District 14 J

Results as of: 4/30/2024

| GMT:                  |               | GMT CA    |               |                       |                         |                         |                                                    |  |
|-----------------------|---------------|-----------|---------------|-----------------------|-------------------------|-------------------------|----------------------------------------------------|--|
| Clubs                 |               |           |               | Members               |                         |                         |                                                    |  |
| RESULTS FOR 2023-2024 |               |           |               | RESULTS FOR 2023-2024 |                         |                         |                                                    |  |
| QUARTER               | NEW CLUB GOAL | NEW CLUBS | DROPPED CLUBS | QUARTER ME            | MBER GROWTH NET<br>GOAL | MEMBER GROWTH<br>ACTUAL | DROPPED<br>MEMBERS ACTUAL<br>(including transfers) |  |
| JULY/AUG/SEPT         | 0             | 0         | 0             | JULY/AUG/SEPT         | 7                       | 9                       | 16                                                 |  |
| OCT/NOV/DEC           | 1             | 0         | 0             | OCT/NOV/DEC           | 10                      | 6                       | 18                                                 |  |
| JAN/FEB/MAR           | 0             | 0         | 0             | JAN/FEB/MAR           | 5                       | 16                      | 16                                                 |  |
| APR/MAY/JUNE          | 0             | 0         | 0             | APR/MAY/JUNE          | 5                       | 0                       | 0                                                  |  |